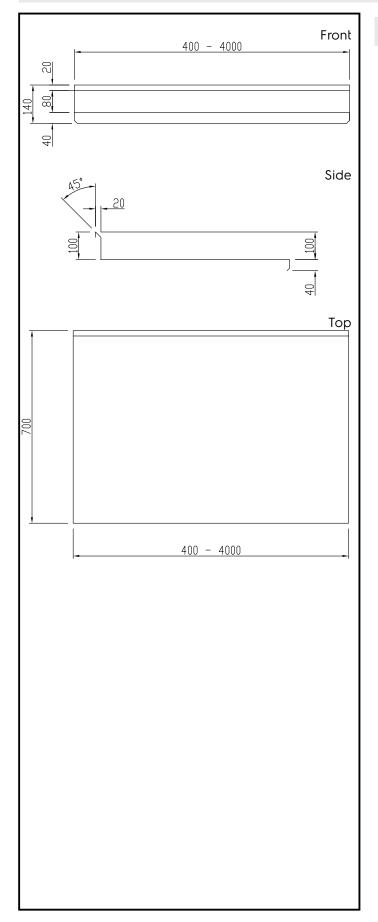

### Key Information:

| External dimensions, Width:  |        |
|------------------------------|--------|
| 121133 (TPLA7A)              | 700 mm |
| External dimensions, Depth:  | 700 mm |
| External dimensions, Height: | 140 mm |
| Upstand Dimensions, Height:  | 100 mm |
| Upstand Dimensions, Radius:  | 90°    |
| Worktop thickness:           | 40 mm  |
| Net weight:                  | 25 kg  |
|                              |        |