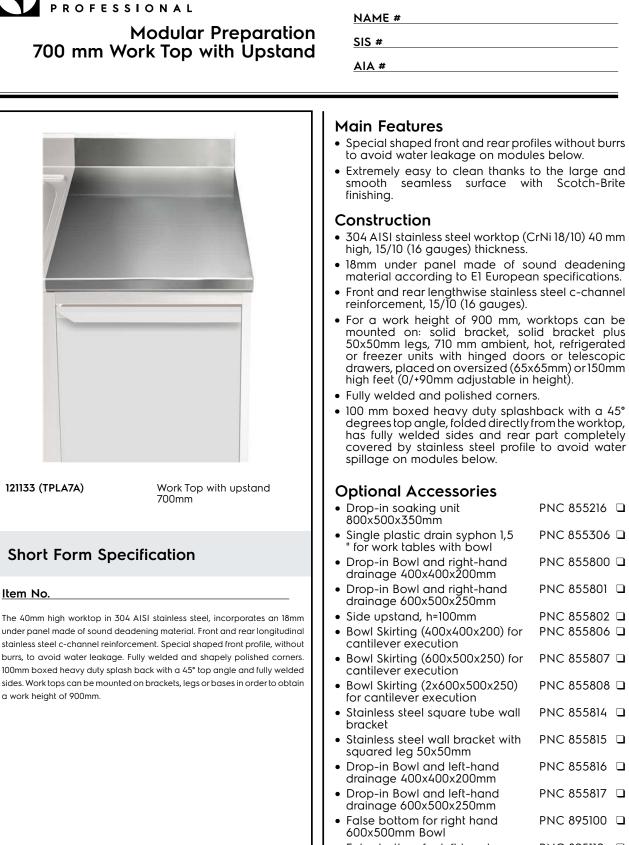

## Modular Preparation 700 mm Work Top with Upstand

#### APPROVAL:

121133 (TPLA7A)

Item No.

#### Modular Preparation 700 mm Work Top with Upstand

The company reserves the right to make modifications to the products without prior notice. All information correct at time of printing.